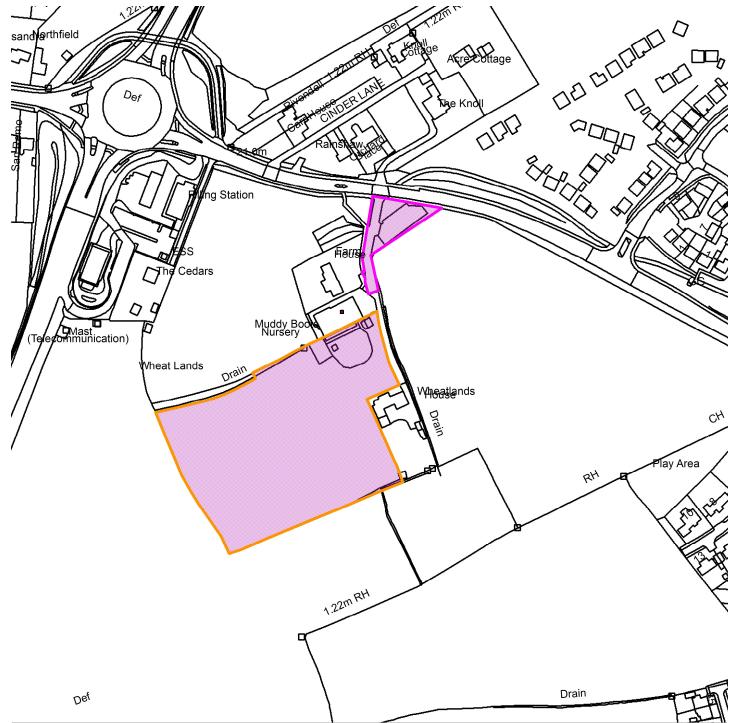

## 23/00999/FUL

## Muddy Boots The Gardens Boroughbridge Road York YO26 6QD

**Scale:** 1:2723

Reproduced from the Ordnance Survey map with the permission of the Controller of Her Majesty's Stationery Office © Crown Copyright 2000.